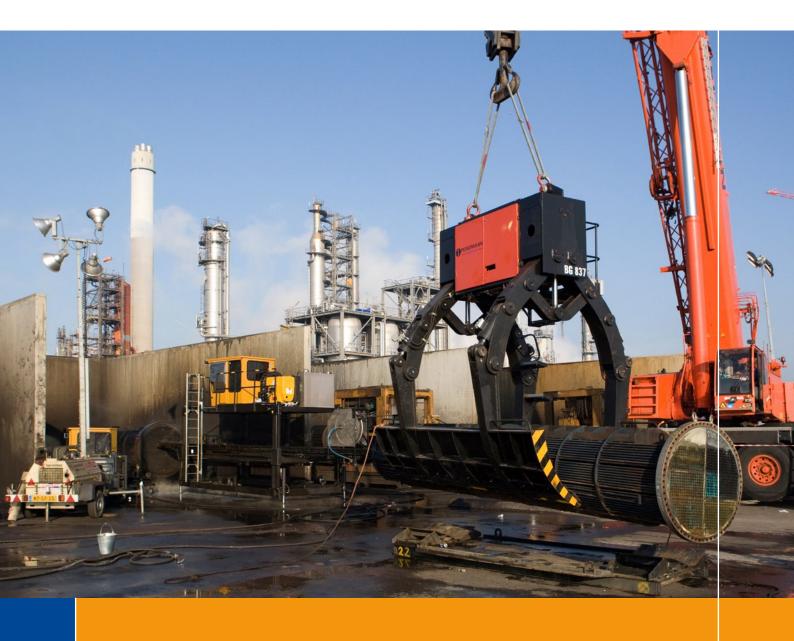

### **30T Bundle Lifter**

The new Peinemann Bundle Lifter is the most recent development with regard to lifting bundles at Refineries and (Petro) chemical plants.

diesel engine. The engine drives the hydraulic pump and is equipped with a spark arrestor. All hydraulic functions are remote controlled for increased safety of the operator.

The unit is self-supportive due to the use of an air-cooled The bundle lifter can be adjusted to the diameter of the bundle by means of 2 sets of hydraulic cylinders fitted with holding valves.