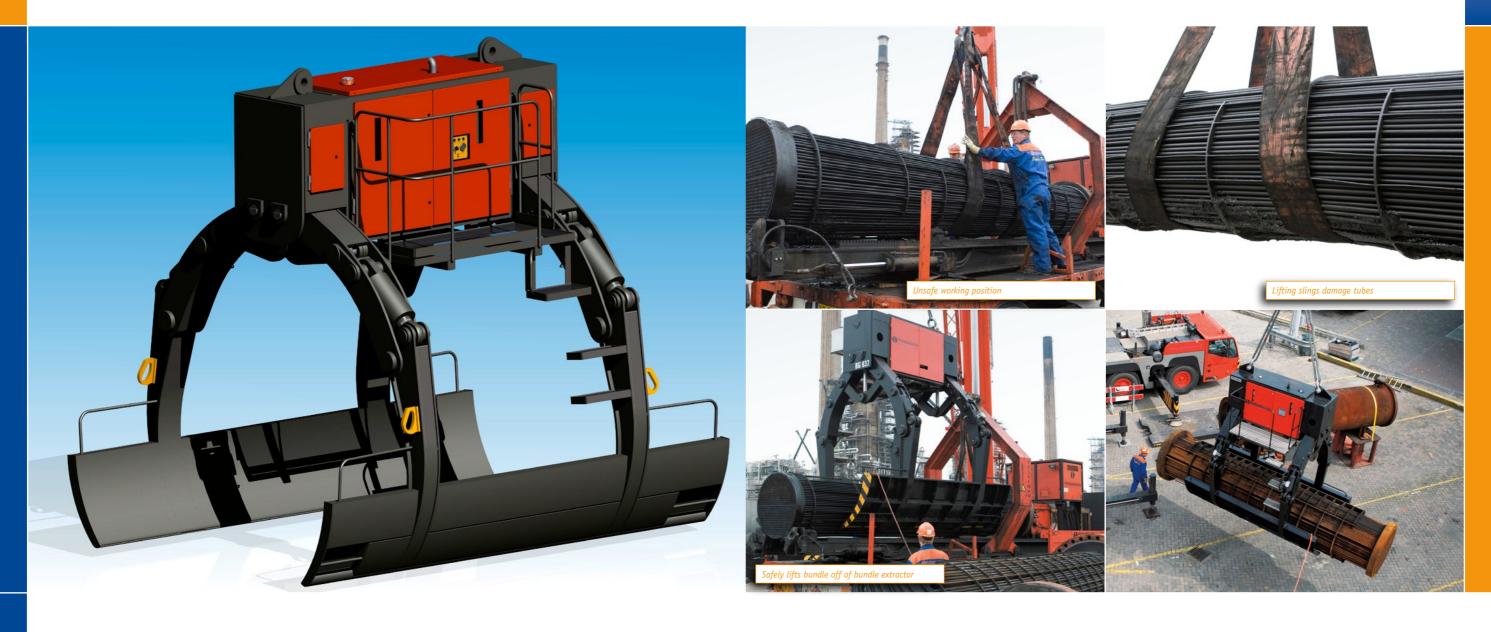

### Safety

The operator cannot get his hands in between the slings and the bundle. The operator doesn't need to climb on the trailer to handle the slings.

#### Efficiency

The bundle lifter is easy to position above the bundle which saves a lot of time. When the bundle lifter sets the bundles on the rollers for cleaning, there are no lifting slings around the baffle plates to cause problems. With the bundle lifter, the bottom of the bundle is free, making it easy to load it on the rollers.

**Ergonomics** Especially when the bundles are fitted with half baffle plates The rigger doesn't have to lift any heavy slings anymore and and diagonal baffle plates, the bundle lifter has great advandoesn't get dirty when he operates the wireless remote control. tages compared to the lifting slings.

#### Damages

The bundle lifter carries the bundle over a length of 3.6 m / The bundle lifter can be operated by just 1 operator in compar-11.8 ft avoiding damages to the tubes, tie rods and baffle plates. ison to 2 operators when using the traditional lifting slings.