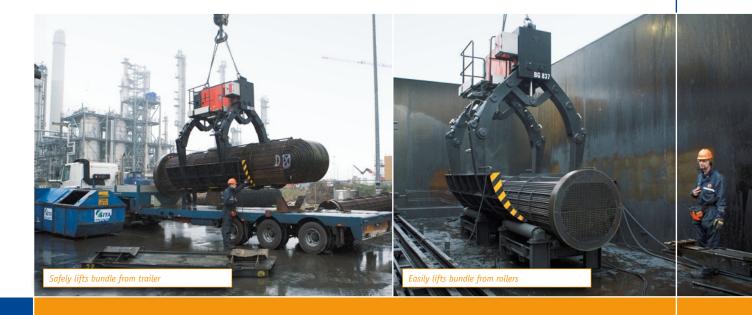

#### Efficiency

The bundle lifter is easy to position above the bundle which saves a lot of time. When the bundle lifter sets the bundles on the rollers for cleaning, there are no lifting slings around the baffle plates to cause problems. With the bundle lifter, the bottom of the bundle is free, making it easy to load it on the rollers.

#### Damages

The bundle lifter carries the bundle over a length of 3.6 m / The bundle lifter can be operated by just 1 operator in compar-11.8 ft avoiding damages to the tubes, tie rods and baffle plates. ison to 2 operators when using the traditional lifting slings.